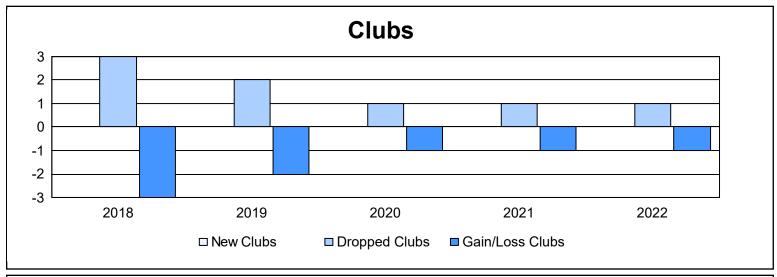

District 26 M6 As of June 2022 Cumulative

| Year      | New<br>Clubs | Dropped<br>Clubs | Gain/<br>Loss<br>Clubs | New<br>Members | Charter<br>Members | Reinstate<br>Members | Transfer<br>Members | Total<br>Member<br>Added | Total<br>Members<br>Dropped | Gain/<br>Loss<br>Members |
|-----------|--------------|------------------|------------------------|----------------|--------------------|----------------------|---------------------|--------------------------|-----------------------------|--------------------------|
| 2017-2018 | 0            | 3                | -3                     | 66             | 6                  | 6                    | 29                  | 107                      | 207                         | -100                     |
| 2018-2019 | 0            | 2                | -2                     | 66             | 1                  | 5                    | 3                   | 75                       | 170                         | -95                      |
| 2019-2020 | 0            | 1                | -1                     | 63             | 0                  | 3                    | 12                  | 78                       | 120                         | -42                      |
| 2020-2021 | 0            | 1                | -1                     | 94             | 0                  | 3                    | 3                   | 100                      | 141                         | -41                      |
| 2021-2022 | 0            | 1                | -1                     | 107            | 0                  | 8                    | 2                   | 117                      | 99                          | 18                       |
| Average   | 0            | 2                | -2                     | 79             | 1                  | 5                    | 10                  | 95                       | 147                         | -52                      |